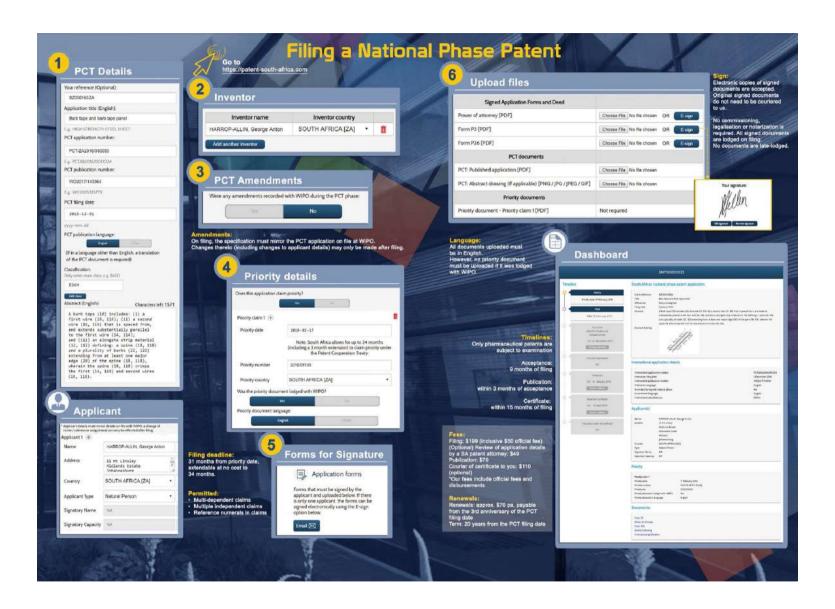

confirm that your inputs and uploaded documents are correct prior to filing this national phase patent application? Additional cost: \$49 Yes PAYMENT SUMMARY Costs: Filing a South African national phase patent application U\$\$399 Pre-filing review by registered South African patent attorney U\$\$448.00

#### TERMS AND CONDITIONS

A registered South African patent attorney will confirm that your inputs and uploaded documents are correct. Your approval will be requested before any revisions are effected. If the application is in order, you agree that we will file this South African national phase patent application subject to our Terms & Conditions and policy documents.



< Back

💾 Save and exit

# GloballPCo nearly doubled the number of South African patents filed per month in 2021









# About us

## **Global IP & Consulting**

Since 2017 + 3,500 users Manages +8,300 applications Manages +9,000 renewals/yr

Files +500 South African patents / month

## S&Z

Since 2007 Clients: Anglo American, De Beers, Nando's, Sasol, most SA Universities

# GLOBAL IP & CONSULTING FZ LLE