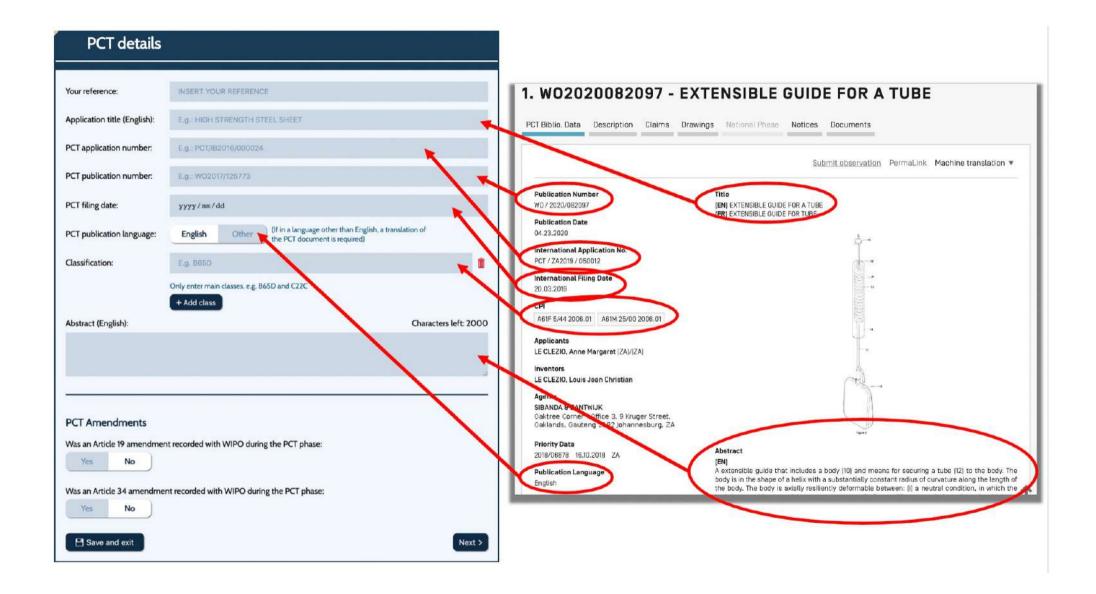

| PCT details                                  | 1. W                                                                 | 1. W02020082097 - EXTENSIBLE GUIDE FOR A TUBE |                                          |                     |                      |                          |                 |                |                              |
|----------------------------------------------|----------------------------------------------------------------------|-----------------------------------------------|------------------------------------------|---------------------|----------------------|--------------------------|-----------------|----------------|------------------------------|
|                                              |                                                                      | PCT Bibl                                      | io. Data Description                     |                     |                      | nal Phase Notices        | Documents       | $\mathbf{)}_1$ |                              |
| Your reference:                              | INSERT YOUR REFERENCE                                                |                                               |                                          |                     |                      | Su                       | omit observati  | on PermaLink M | lachine translation 🔻        |
| Application title (English):                 | E.g.: HIGH STRENGTH STEEL SHEET                                      | 1. W02020082097 - EXTENSIBLE GUIDE FOR A TUBE |                                          |                     |                      |                          |                 |                |                              |
| PCT application number:                      | E.g.: PCT/IB2016/D00024                                              | WG / 2<br>Public                              |                                          |                     |                      | wings National Pha       |                 |                |                              |
| PCT publication number:                      | E.g.: W02017/126773                                                  | 04.23.<br>Interr<br>PCT / I                   |                                          |                     |                      | ingo hanona rha          |                 |                |                              |
| PCT filing date:                             | уууу/mm/dd                                                           | Intern<br>20.03                               |                                          |                     |                      |                          |                 |                | Submit observation PermaLink |
| PCT publication language:                    | English Other (If in a language other than English, a translation of | CPI                                           |                                          |                     |                      | International A          | pplication Stat | us             |                              |
| Per publication language.                    | the PCT document is required)                                        | ABIF                                          | Date                                     | Title               |                      |                          |                 | View           | Download                     |
| Classification:                              | E.g. 8850                                                            | Applic<br>LE CLI                              |                                          | International Ap    | plication Status R   | eport                    |                 | HTML PDF. XML  | EDE XML                      |
|                                              | Only enter main classes, e.g. B65D and C22C                          | Inven<br>LE CLI                               |                                          |                     |                      | Published Intern         | ational Applics | ition          |                              |
| Ab                                           | + Add class                                                          | Agent<br>SIBAN                                |                                          | Title               |                      |                          |                 | View           | Download                     |
| Abstract (English):                          | Characters left: 2000                                                | Oaktr<br>Oakla<br>Priorit                     | 23.04.2020                               | Declaration         |                      |                          |                 | PDE [10.]      | PDF (1p.). ZIPIXML + TIFFs)  |
|                                              |                                                                      | 2018/0<br>Public                              |                                          | Initial Publication | on with ISR( (A1 17/ | 202011                   |                 | PDF.(22p.)     | PDF.(22n,). ZIP(XML + TIFFs) |
|                                              |                                                                      | Englis                                        | 23.04.2020                               | Declaration         |                      |                          |                 | PDF.(10.)      | PDF (1R.). ZIPIXML + TIFFs)  |
|                                              |                                                                      |                                               | Search and Examination-Related Documents |                     |                      |                          |                 |                |                              |
| PCT Amendments                               | at recorded with WIPO during the comphase:                           |                                               | Date                                     | Title               |                      |                          |                 | View           | Download                     |
| Yes No                                       | in recorded with wird during a rer phase.                            |                                               | 29.04.2020                               | (ISA/237) Writte    | n Opinion of the in  | ernational Searching Aut | hority          | PDF (4p.)      | PDF (4p,), ZIPIXML + TIFFSI  |
| Was an Article 34 amendme                    | nt recorded with WIPO during the PCT phase:                          | · ·                                           |                                          |                     | Chec                 | k "Docum                 | nents"          | section        | for                          |
| Yes No<br>Bave and exit Next > any Art. 19 o |                                                                      |                                               |                                          |                     |                      |                          |                 |                |                              |

#### 1. W02020082097 - EXTENSIBLE GUIDE FOR A TUBE Biblio. Data Description Claims Drawings National Phase Notices Documents Submit observation PermaLink Machine translation V ublication Number Title 0/2020/082097 (EN) EXTENSIBLE GUIDE FOR A TUBE [FR] EXTENSIBLE GUIDE FOR TUBE ublication Date 4 23 2020 ð-1 ternational Application No. CT / ZA2019 / 050012 ternational Filing Date 0.03.2019 PI A61F 5/44 2006.01 A61M 25/00 2006.01 pplicants CLEZIO, Anne Margaret [ZA]/[ZA] ventors CLEZIO, Louis Jean Christian gents BANDA & ZANTWIJK aktree Corner - Office 3, 9 Kruger Street, aklands, Gauteng 2192 Johannesburg, ZA riority Data Abstract 018/06878 16.10.2018 ZA [EN] A extensible guide that includes a body (10) and means for securing a tube (12) to the body. The ublication Language body is in the shape of a helix with a substantially constant radius of curvature along the length of nglish the body. The body is axially resiliently deformable between: (i) a neutral condition, in which the 📣