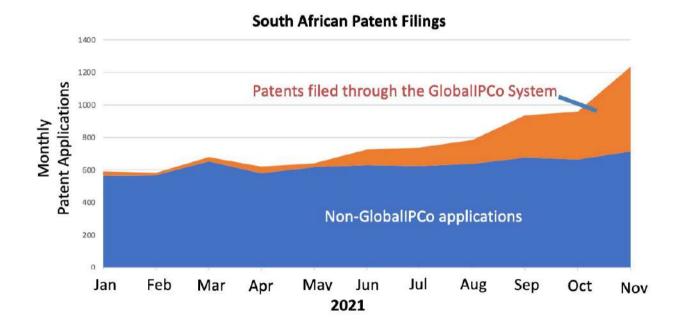

to confirm that your inputs and uploaded documents are correct prior to filing this national phase patent application? Additional cost: \$49 Yes PAYMENT SUMMARY Costs: Filing a South African national phase patent application U\$\$399 Pre-filing review by registered South African patent attorney U\$\$448.00

#### TERMS AND CONDITIONS

A registered South African patent attorney will confirm that your inputs and uploaded documents are correct. Your approval will be requested before any revisions are effected. If the application is in order, you agree that we will file this South African national phase patent application subject to our Terms & Conditions and policy documents.



< Back

💾 Save and exit

# GloballPCo nearly doubled the number of South African patents filed per month in 2021









# About us

## **Global IP & Consulting**

Since 2017 + 3,500 users Manages +8,300 applications Manages +9,000 renewals/yr

Files +500 South African patents / month

## S&Z

Since 2007 Clients: Anglo American, De Beers, Nando's, Sasol, most SA Universities

# GLOBAL IP & CONSULTING FZ LLE