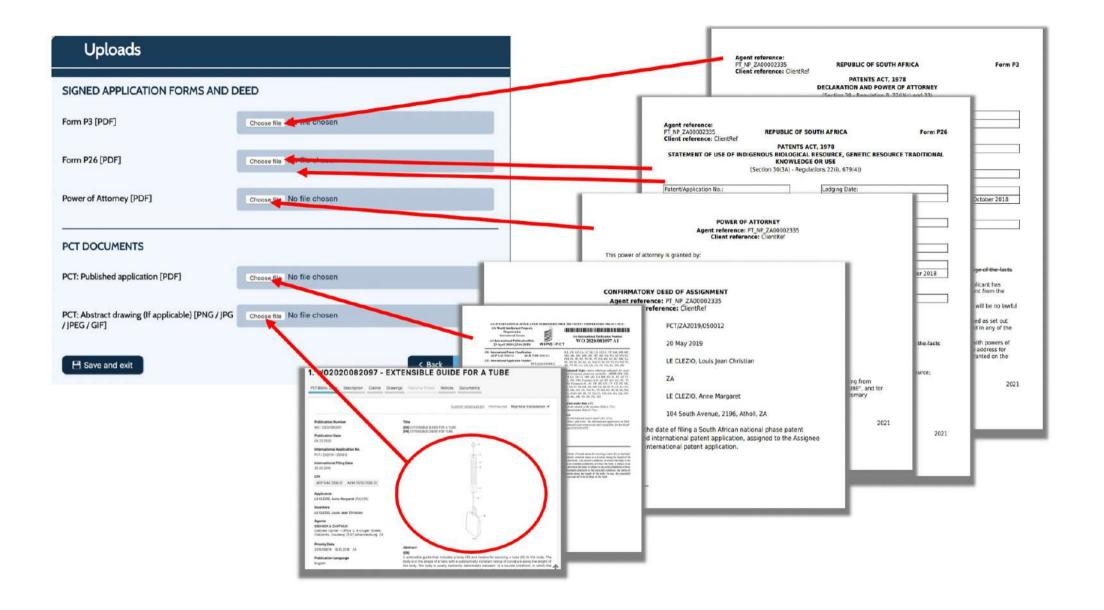

|                                                                                                                                  |                                                                                    |              |                               |  |  |

### Forms for signature

#### For signature of Applicant/s:

The applicant/s must please print and sign these forms to be uploaded in the next step. If there is only one applicant, the forms can be signed electronically using the E-sign option below.



Agent reference: PT\_NP\_ZA00002335

Patent/Application No.:

Client reference: ClientRef

REPUBLIC OF SOUTH AFRICA

PATENTS ACT, 1978 DECLARATION AND POWER OF ATTORNEY

(Section 30 - Regulation 8, 22(i)(c) and 33)

Lodging Date:

Form P3

LE CLEZIO, Louis Jean Christian



# Payment Submit for review Do you want to instruct a South African patent attorney to confirm that your inputs and uploaded documents are correct prior to filing this national phase patent application? Additional cost: \$49 Yes PAYMENT SUMMARY Costs: Filing a South African national phase patent application U\$\$399 Pre-filing review by registered South African patent attorney U\$\$448.00

#### TERMS AND CONDITIONS

A registered South African patent attorney will confirm that your inputs and uploaded documents are correct. Your approval will be requested before any revisions are effected. If the application is in order, you agree that we will file this South African national phase patent application subject to our Terms & Conditions and policy documents.



< Back

💾 Save and exit

# Glo