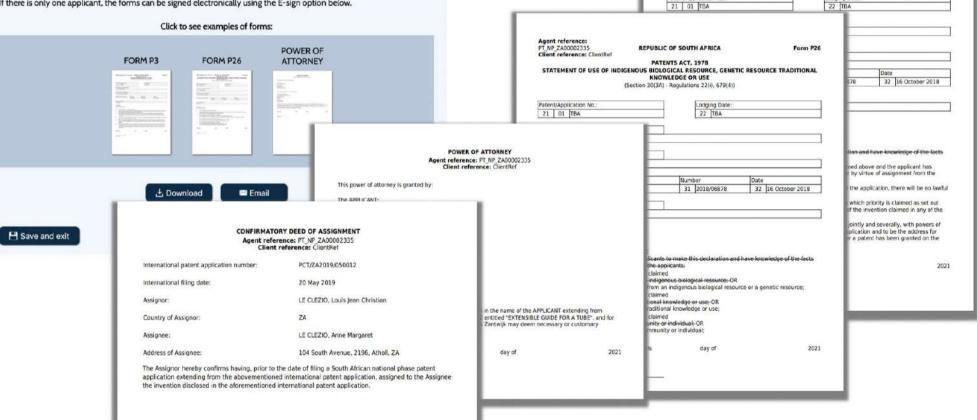

|              |                               |  |  |
| 🗎 Save and exit                      | < Back Next >                                                                    |                                      |                                                                                                                                  |                                                                                    |              |                               |  |  |

### Forms for signature

#### For signature of Applicant/s:

The applicant/s must please print and sign these forms to be uploaded in the next step. If there is only one applicant, the forms can be signed electronically using the E-sign option below.



Agent reference: PT\_NP\_ZA00002335

Patent/Application No.:

Client reference: ClientRef

REPUBLIC OF SOUTH AFRICA

PATENTS ACT, 1978 DECLARATION AND POWER OF ATTORNEY

(Section 30 - Regulation 8, 22(i)(c) and 33)

Lodging Date:

Form P3

LE CLEZIO, Louis Jean Christian



# Payment Submit for review Do you want to instruct a South African patent attorney to confirm that your inputs and uploaded documents are correct prior to filing this national phase patent application? Additional cost: \$49 Yes PAYMENT SUMMARY Costs: Filing a South African national phase patent application U\$\$399 Pre-filing review by registered South African patent attorney U\$\$448.00

#### TERMS AND CONDITIONS

A registered South African patent attorney will confirm that your inputs and uploaded documents are cor